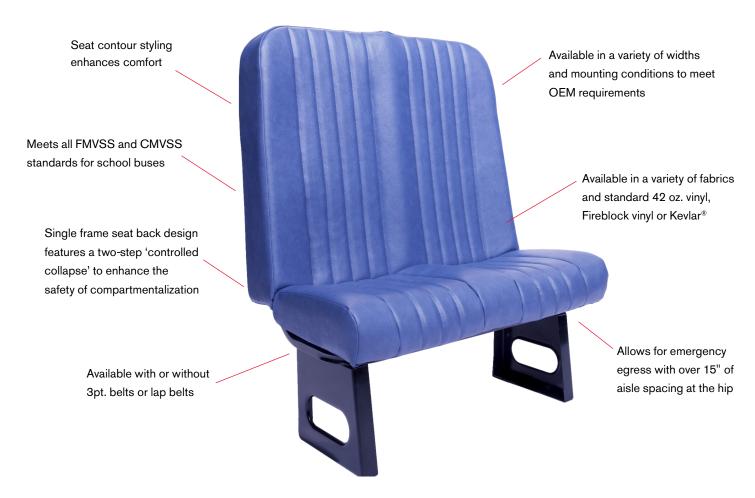

## The C.E. White Special Events Seat from HSM Transportation

The C.E. White Special Event Seat was designed with similar features to our Standard School Bus Seat, with additional seat contour styling and padding. Whether traveling across town or cross-country for events and competitions, it's important that everyone travels safely and comfortably.

## The C.E. White Special Events Seat.

Contoured styling makes longer rides more comfortable.

Meets all applicable FMVSS and CMVSS standards.

Available in 34, 36," 39" sizes.