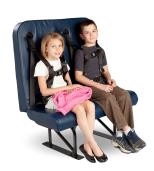

## The C.E. White SS4PT Seat (QSH11) from HSM Transportation

The QSH11 seat with the 4-Point harness support is designed for stability, comfort, easy application, and adjustment by the passenger.

## The C.E. White SS4PT Seat.

4-Point harness support for stability and comfort.

Available in standard 42 oz. vinyl, Fireblock vinyl or Kevlar® The single frame seat back design features a two-step "controlled collapse" to enhance the safety of compartmentalization Available with crotch strap to comply with FMVSS 213 Available in a variety of widths and mounting conditions to meet **OEM** requirements