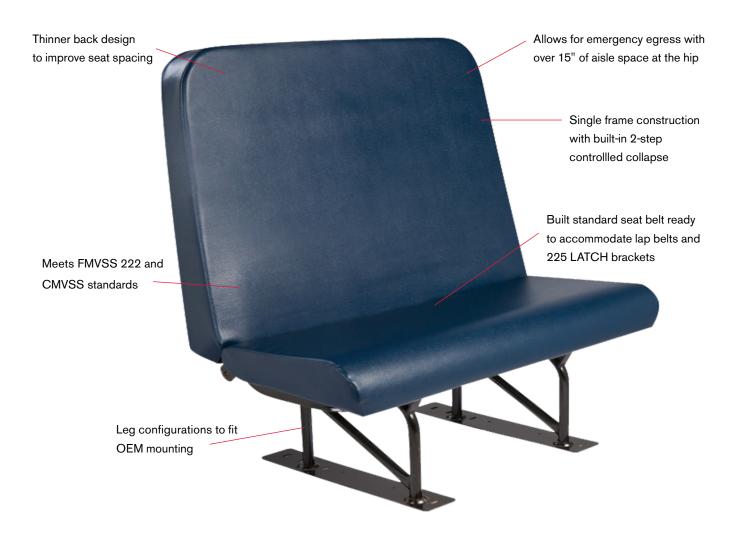

The versatile Standard School Bus Seat provides all the features expected in a school bus seat while also allowing over 15" of emergency egress at hip level.

## The C.E. White Standard School Bus Seat.

Allows for Emergency Egress with over 15" at hip level.

Meets and exceeds all applicable FMVSS and CMVSS standards.

Multiple sizes available to meet your specific needs.