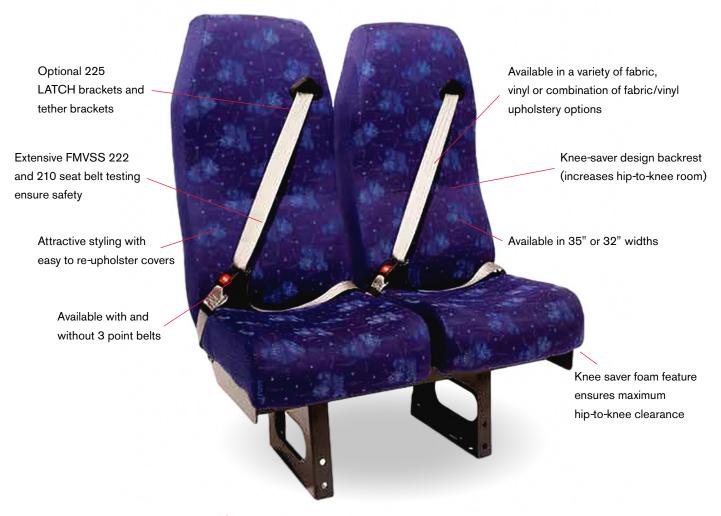

## The C.E. White Activity Seat from HSM Transportation

Maximize the number of seats on your bus while adding a sense of style with the C.E. White Activity Seat. This comfortable slim line seat was designed to ensure passenger safety while providing the versatility and knee space needed for transporting kids, teenagers and adults. And it meets FMVSS 222 school bus standards with optional 3-point, FMVSS 210 compliant belts for increased passenger safety.

## Options:

Fixed aisle armrest A wide variety of fabric and vinyl upholstery inserts Wall mount and leg locations to suit almost every bus