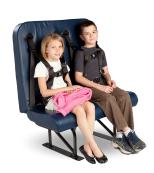

## The C.E. White SS4PT Seat (QSH11) from HSM Transportation

The QSH11 seat with the 4-Point harness support is designed for stability, comfort, easy application, and adjustment by the passenger.

## The C.E. White SS4PT Seat.

4-Point harness support for stability and comfort.

Available in standard 42 oz. vinyl, Fireblock vinyl or Kevlar® The single frame seat back design features a two-step "controlled collapse" to enhance the safety of compartmentalization Available with crotch strap to comply with FMVSS 213 Available in a variety of widths and mounting conditions to meet **OEM** requirements