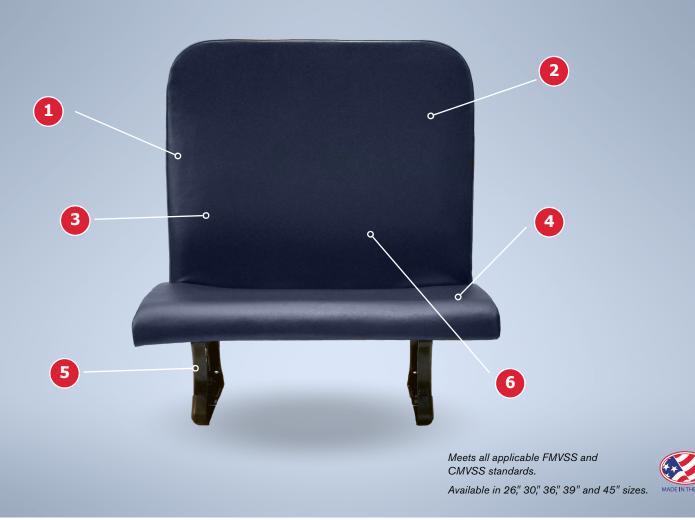

## **Features & Benefits**

- 1. Easily converts from LBR (Lap Belt Ready) to additional Genesis seating options
- 2. Added comfort and improved knee clearance with recessed back
- 3. Upgrade for seat surface area and seat cushion retention
- 4. Innovative flip-up seat cushion that allows for ease of access and cleaning
- Leg configurations to fit OEM mounting conditions
- 6. Allows for emergency egress with over 15" of aisle space at the hip