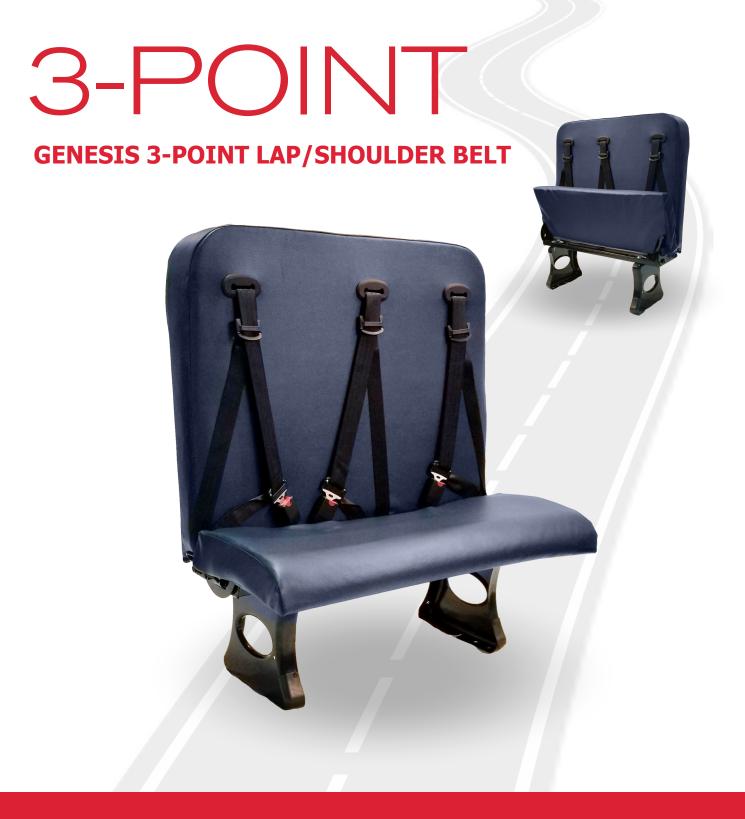

## **Genesis 3-Point Lap Shoulder Belt Seat**

The Genesis Series offers complete seat assembly with improved vehicle carry capacity, enhanced seat styling and total weight reduction. Easily convert the 3-Point seat to additional Genesis offerings.

## **3-POINT LAP/SHOULDER BELT**

## **GENESIS SERIES**