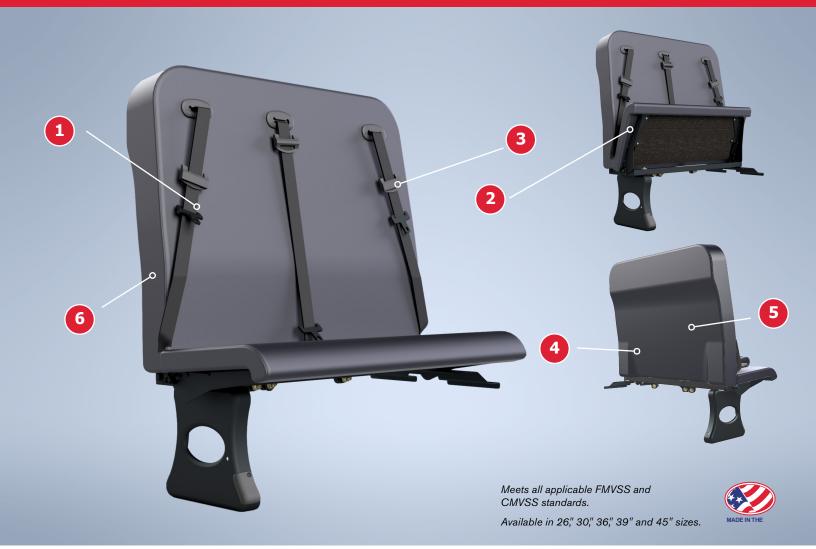

## **Features & Benefits**

- 1. Can accommodate children of a wide range of heights with adjustable belt straps
- 2. Innovative flip-up seat cushion that allows for ease of access and cleaning
- 3. 3-point lap-shoulder belts to offer upper body protection
- 4. Allows for emergency egress with over 15" of aisle space at the hip
- 5. Seat belt retractor located in the upper back frame.
- 6. Added comfort and improved knee clearance with recessed back