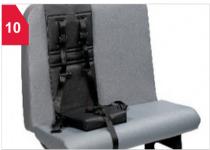

## **PCR INSTALLATION**

Place PCR on seat as shown.

**Unfold** PCR and place on seat as shown.

**Pull** belt located at front of PCR cushion around front of school bus seat cushion and let belt hang.

**Hook** belt from step 4 to snap clip on belt from step 7. Adjust to create a snug fit.

**Drape** PCR top belt over school bus seat back and let belt hang down.

**Locate** belt that comes out of bottom of PCR cushion.

**Hook** topbelt from step 3 to snap clip on bottom belt from step 6 together as shown. Adjust to create a snug fit.

**Unfasten** seatbuckles before placing child in PCR as shown.

**Push** belt from step 4 through bight of school bus seat. Make sure belt is flat and not twisted.

**Pull** belt and PCR to back of school bus seat. Belt should look as shown when finished.