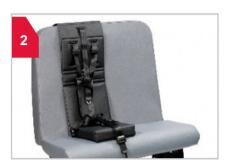

## **PCR INSTALLATION**

Place PCR on seat as shown.

**Unfold** PCR and place on seat as shown.

**Pull** belt located at front of PCR cushion around front of school bus seat cushion and let belt hang.

**Hook** belt from step 4 to snap clip on belt from step 7. Adjust to create a snug fit.