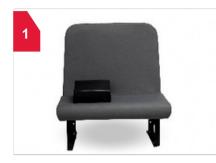

## **PCR INSTALLATION**

Place PCR on seat as shown.

**Unfold** PCR and place on seat as shown.

**Pull** belt located at front of PCR cushion around front of school bus seat cushion and let belt hang.

**Hook** belt from step 4 to snap clip on belt from step 7. Adjust to create a snug fit.