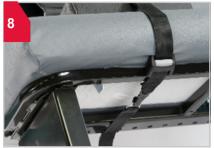

**Unfasten** seatbuckles before placing child in PCR as shown.

**Push** belt from step 4 through bight of school bus seat. Make sure belt is flat and not twisted.

**Pull** belt and PCR to back of school bus seat. Belt should look as shown when finished.