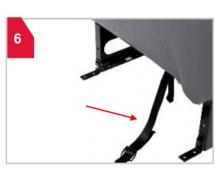

**Unfasten** seatbuckles before placing child in PCR as shown.

**Push** belt from step 4 through bight of school bus seat. Make sure belt is flat and not twisted.

**Pull** belt and PCR to back of school bus seat. Belt should look as shown when finished.