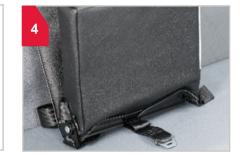

## **PCR INSTALLATION**

Place PCR on seat as shown.

**Unfold** PCR and place on seat as shown.

**Pull** belt located at front of PCR cushion around front of school bus seat cushion and let belt hang.

**Hook** belt from step 4 to snap clip on belt from step 7. Adjust to create a snug fit.