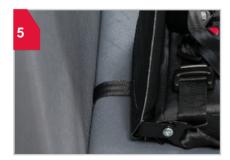

**Drape** PCR top belt over school bus seat back and let belt hang down.

**Locate** belt that comes out of bottom of PCR cushion.

**Hook** topbelt from step 3 to snap clip on bottom belt from step 6 together as shown. Adjust to create a snug fit.

**Unfasten** seatbuckles before placing child in PCR as shown.

**Push** belt from step 4 through bight of school bus seat. Make sure belt is flat and not twisted.

**Pull** belt and PCR to back of school bus seat. Belt should look as shown when finished.