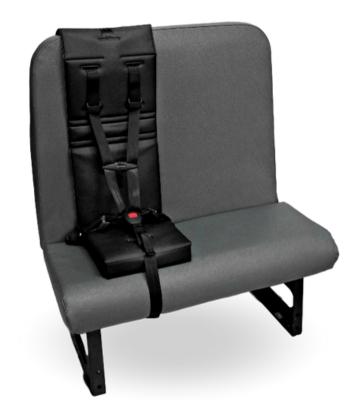

## **PCR INSTALLATION**

Place PCR on seat as shown.

**Unfold** PCR and place on seat as shown.

**Pull** belt located at front of PCR cushion around front of school bus seat cushion and let belt hang.

**Hook** belt from step 4 to snap clip on belt from step 7. Adjust to create a snug fit.