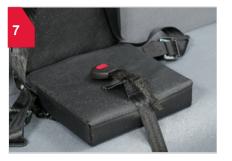

**Drape** PCR top belt over school bus seat back and let belt hang down.

**Locate** belt that comes out of bottom of PCR cushion.

**Hook** topbelt from step 3 to snap clip on bottom belt from step 6 together as shown. Adjust to create a snug fit.

**Unfasten** seatbuckles before placing child in PCR as shown.

**Push** belt from step 4 through bight of school bus seat. Make sure belt is flat and not twisted.

**Pull** belt and PCR to back of school bus seat. Belt should look as shown when finished.