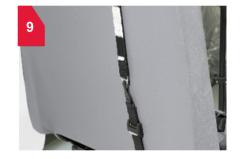

## **PCR INSTALLATION**

Place PCR on seat as shown.

**Unfold** PCR and place on seat as shown.

**Pull** belt located at front of PCR cushion around front of school bus seat cushion and let belt hang.

**Hook** belt from step 4 to snap clip on belt from step 7. Adjust to create a snug fit.