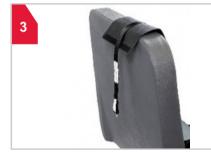

**Drape** PCR top belt over school bus seat back and let belt hang down.

**Locate** belt that comes out of bottom of PCR cushion.

**Hook** topbelt from step 3 to snap clip on bottom belt from step 6 together as shown. Adjust to create a snug fit.